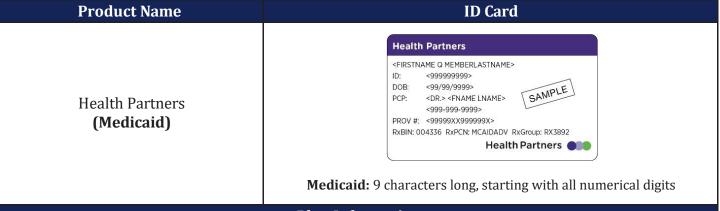

| Product Name                  | ID Card      |
|-------------------------------|--------------|
| KidzPartners<br><b>(CHIP)</b> | KidzPartners |
| Plan Information              |              |

Payor ID: #80142

# Jefferson Health Plans Member Name ID: Member ID PCP Name: PCP Phone Number: RxBIN: RxPCN: RxGroup: RxG

**Medicaid:** 7 characters long, starting with a "5"

**ID Card** 