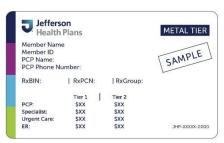

## Product Name ID Card

Jefferson Health Plans (Individual and Family Plans) \*(NEW IN 2024)

Individual & Family Plans: 12 characters long, starting with a "J"