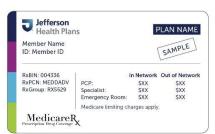

Claims Inquiries: www.healthpartnersplans.com/providers/provider-portals

Or by Calling Provider Services: 1-888-991-9023

Jefferson Health Plans (Medicare)
(HMO and PPO)
\*to be identified in the plan
name on the card

Medicare Advantage

# Jefferson Health Plans Member Name ID: Member ID PCP Name: PCP Phone Number: RxBIN: RxPCN: RxGroup: RxG

**Medicaid:** 7 characters long, starting with a "5"

**ID Card** 